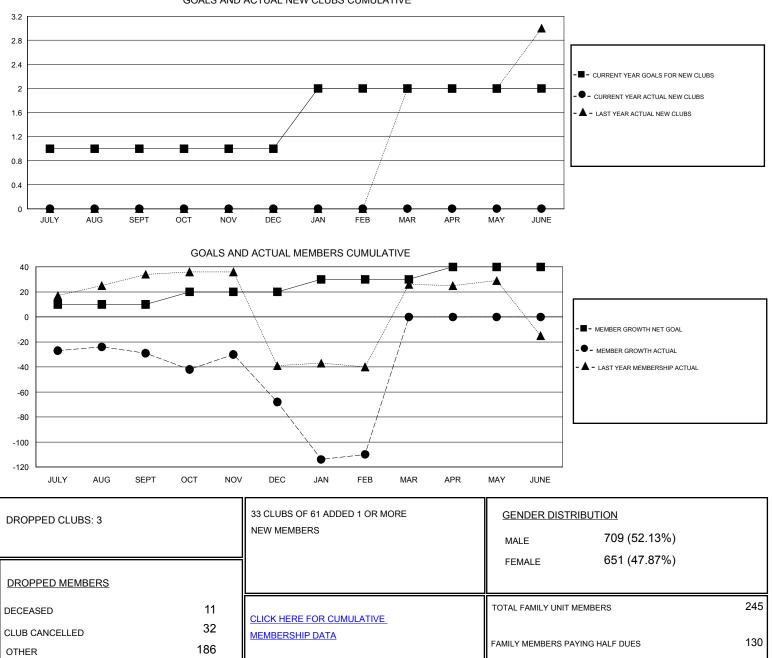

## District 35 N

Results as of: 2/29/2020

| GMT:                  | LOCATION FLORIDA |           |               |                       |                           |                         | GMT CA                                             |
|-----------------------|------------------|-----------|---------------|-----------------------|---------------------------|-------------------------|----------------------------------------------------|
| Clubs                 |                  |           |               | Members               |                           |                         |                                                    |
| RESULTS FOR 2019-2020 |                  |           |               | RESULTS FOR 2019-2020 |                           |                         |                                                    |
| QUARTER               | NEW CLUB GOAL    | NEW CLUBS | DROPPED CLUBS | QUARTER               | MEMBER GROWTH NET<br>GOAL | MEMBER GROWTH<br>ACTUAL | DROPPED<br>MEMBERS ACTUAL<br>(including transfers) |
| JULY/AUG/SEPT         | 1                | 0         | 0             | JULY/AUG/SEPT         | 10                        | 51                      | 71                                                 |
| OCT/NOV/DEC           | 0                | 0         | 1             | OCT/NOV/DEC           | 10                        | 68                      | 98                                                 |
| JAN/FEB/MAR           | 1                | 0         | 2             | JAN/FEB/MAR           | 10                        | 20                      | 60                                                 |
| APR/MAY/JUNE          | 0                | 0         | 0             | APR/MAY/JUNE          | 10                        | 0                       | 0                                                  |

## GOALS AND ACTUAL NEW CLUBS CUMULATIVE

MBR0181

TOTAL

© Copyright 2020, Lions Clubs International, All Rights Reserved.

229